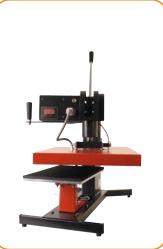

With swivel presses, the heating plate can be swiveled to one side, so that the support plate is no longer covered by it. This simplifies your work process in two respects: first, mounting the textile is even more convenient, and secondly, you have a clear view of the entire textile, allowing easy positioning of the transfer.

Thanks to its modular design, only a single press is required to print shirts, jackets, bags, lanyard keychains, and even caps: a variety of support plates can be quickly and conveniently interchanged.