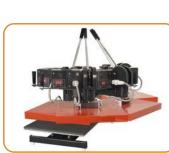

Thanks to its modular design, only a single press is required to print shirts, jackets, bags, lanyard keychains, and even caps: a variety of support plates can be quickly and conveniently interchanged.

## Potional accessories

In addition to the original support plate, support plates in other sizes are also available. Popular sizes include breast pocket format (Fig. 2), the oblong format for transferring onto sleeves and trouser legs (Fig. 3), and the rectangular format for girlie tshirts (Fig. 4) as well as a format for umbrellas (Fig. 6).

We can also produce any customized dimensions to fulfill your requirements.

All cap sets (Fig. 1) allow adjustment of the pressure shoe by moving support plate back and forth. This indispensible feature makes it possible to compensate for different forehead heights of caps: adjustment of the shoe allows optimum positioning under the bent heating plate.