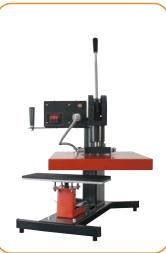

With swivel presses, the heating plate can be swiveled to one side, so that the support plate is no longer covered by it. This simplifies your work process in two respects: first, mounting the textile is even more convenient, and secondly, you have a clear view of the entire textile, allowing easy positioning of the transfer.

Thanks to its modular design, only a single press is required to print shirts, jackets, bags, lanyard keychains, and even caps: a variety of support plates can be quickly and conveniently interchanged.