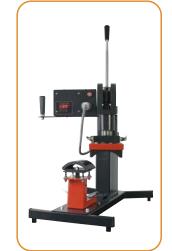

## LTS 138 B $\cdot$ LTS 140 B $\cdot$ LTS 150 B

All-in-one swivel presses

THE ORIGINAL FROM MILAN SINCE 1972

0

1

Fig. 1 · Optional cap set

Fig. 2 · Breast pocket printing plate

Abb. 5 · Wide swivel range for easy positioning of textiles

With swivel presses, the heating plate can be swiveled to one side, so that the support plate is no longer covered by it. This simplifies your work process in two respects: first, mounting the textile is even more convenient, and secondly, you have a clear view of the entire textile, allowing easy positioning of the transfer.

The clearly arranged digital display allows you to conveniently set and control transfer time and operating temperature. Highquality heating technology provides quick warmup. Even and constant operating temperature is guaranteed as well as extended durability of the heating elements.

The digital temperature control includes both audio and clear visual signals to indicate release time – making your work even easier.