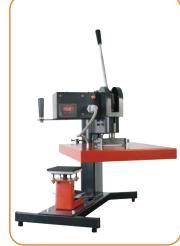

With swivel presses, the heating plate can be swiveled to one side, so that the support plate is no longer covered by it. This simplifies your work process in two respects: first, mounting the textile is even more convenient, and secondly, you have a clear view of the entire textile, allowing easy positioning of the transfer.

Thanks to its modular design, only a single press is required to print shirts, jackets, bags, lanyard keychains, and even caps: a variety of support plates can be quickly and conveniently interchanged.