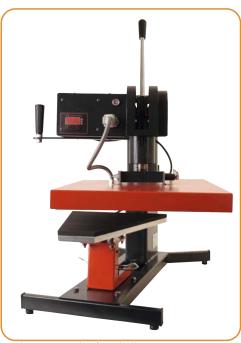

TECI

Fig. 3 · Support plate for sleeves or trouser legs crosswise

Fig. 4 · Support plate for girlie t-shirts, lengthwise

The freestanding support plate of each press allows you to mount textiles easily in a single layer; only the fabric segment to be printed rests on the support plate. Prints previously applied to the textile remain unaffected, and creases impairing the printing result (usually caused by two layers) are easily avoided. Pressure can be continually adjusted with an easily accessible dial.

With swivel presses, the heating plate can be swiveled to one side, so that the support plate is no longer covered by it. This simplifies your work process in two respects: first, mounting the textile is even more convenient, and secondly, you have a clear view of the entire textile, allowing easy positioning of the transfer.